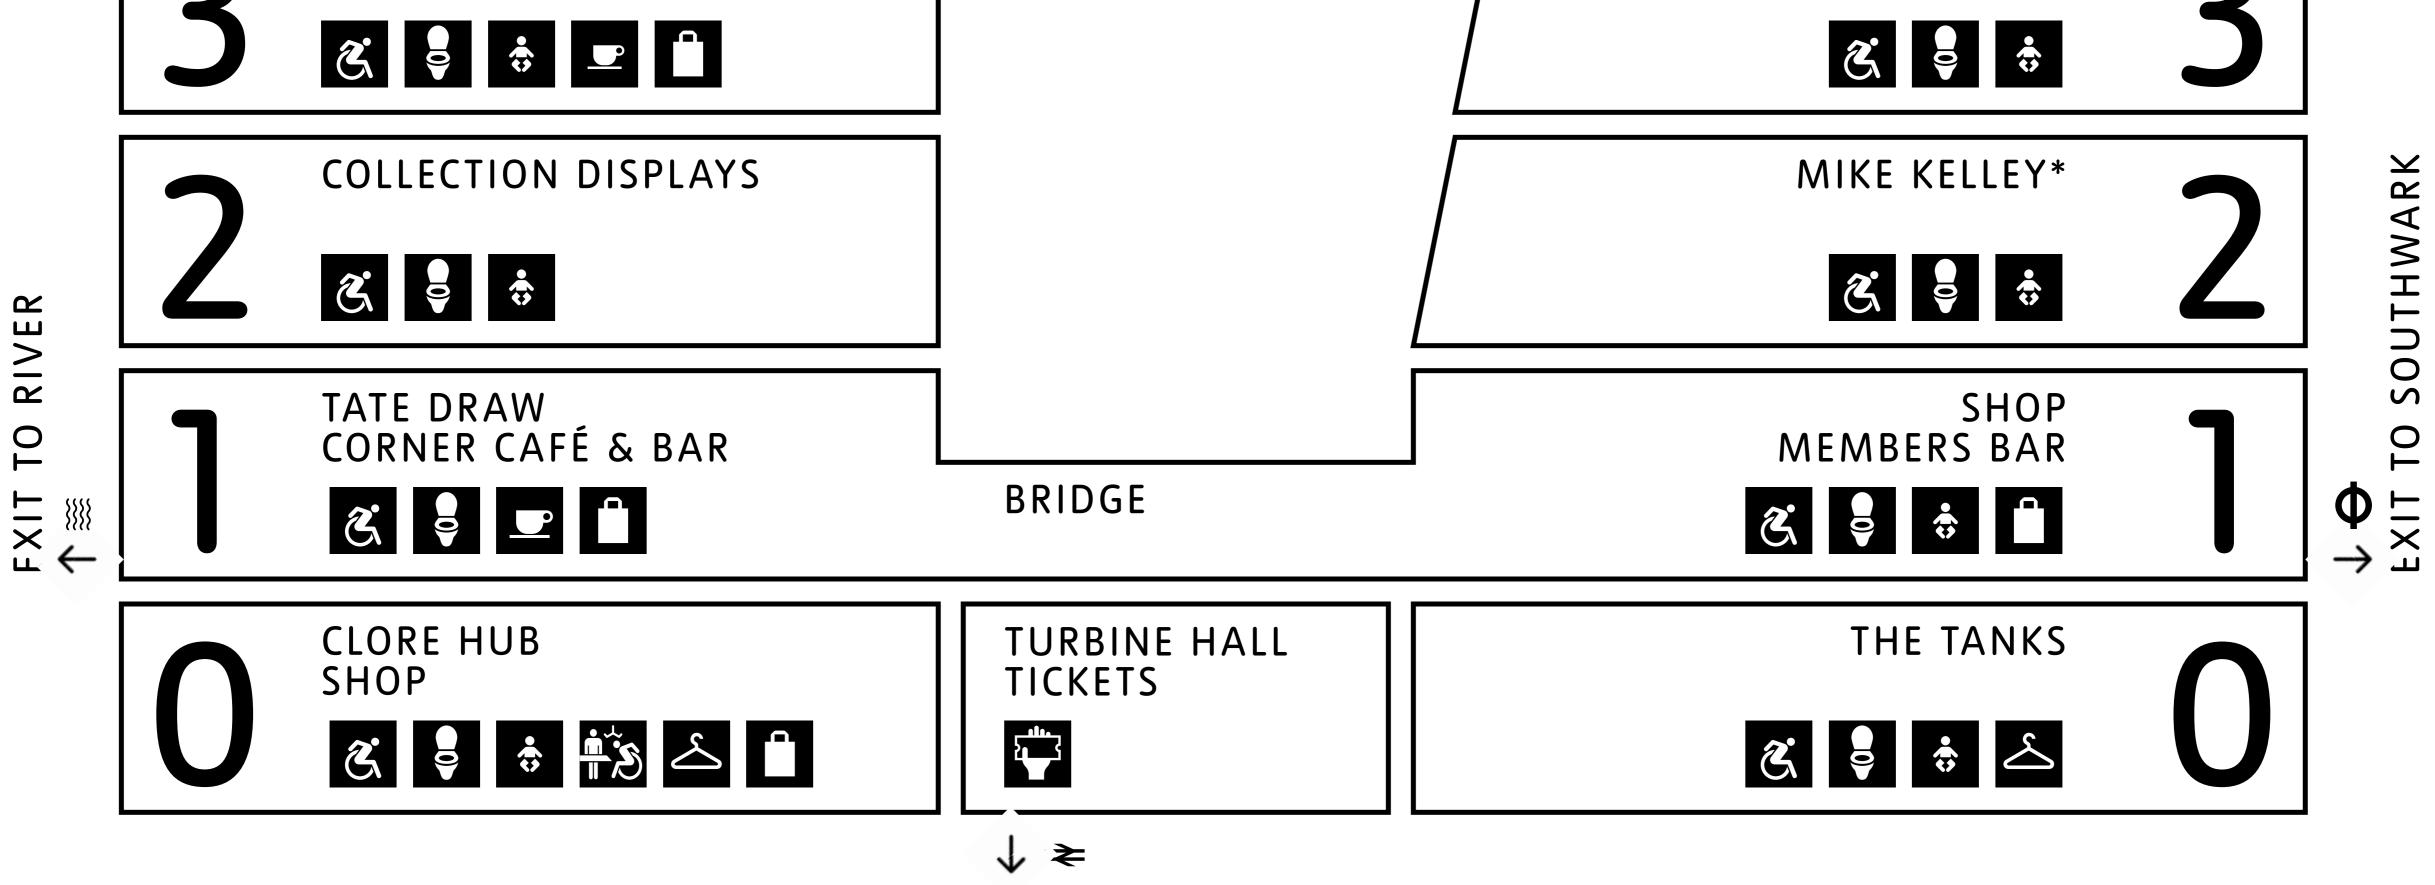

## NATALIE BELL BUILDING

ACCESS THROUGH LEVELS 0, 1 AND 4

#### ACCESS THROUGH LEVELS 0, 1 AND 4