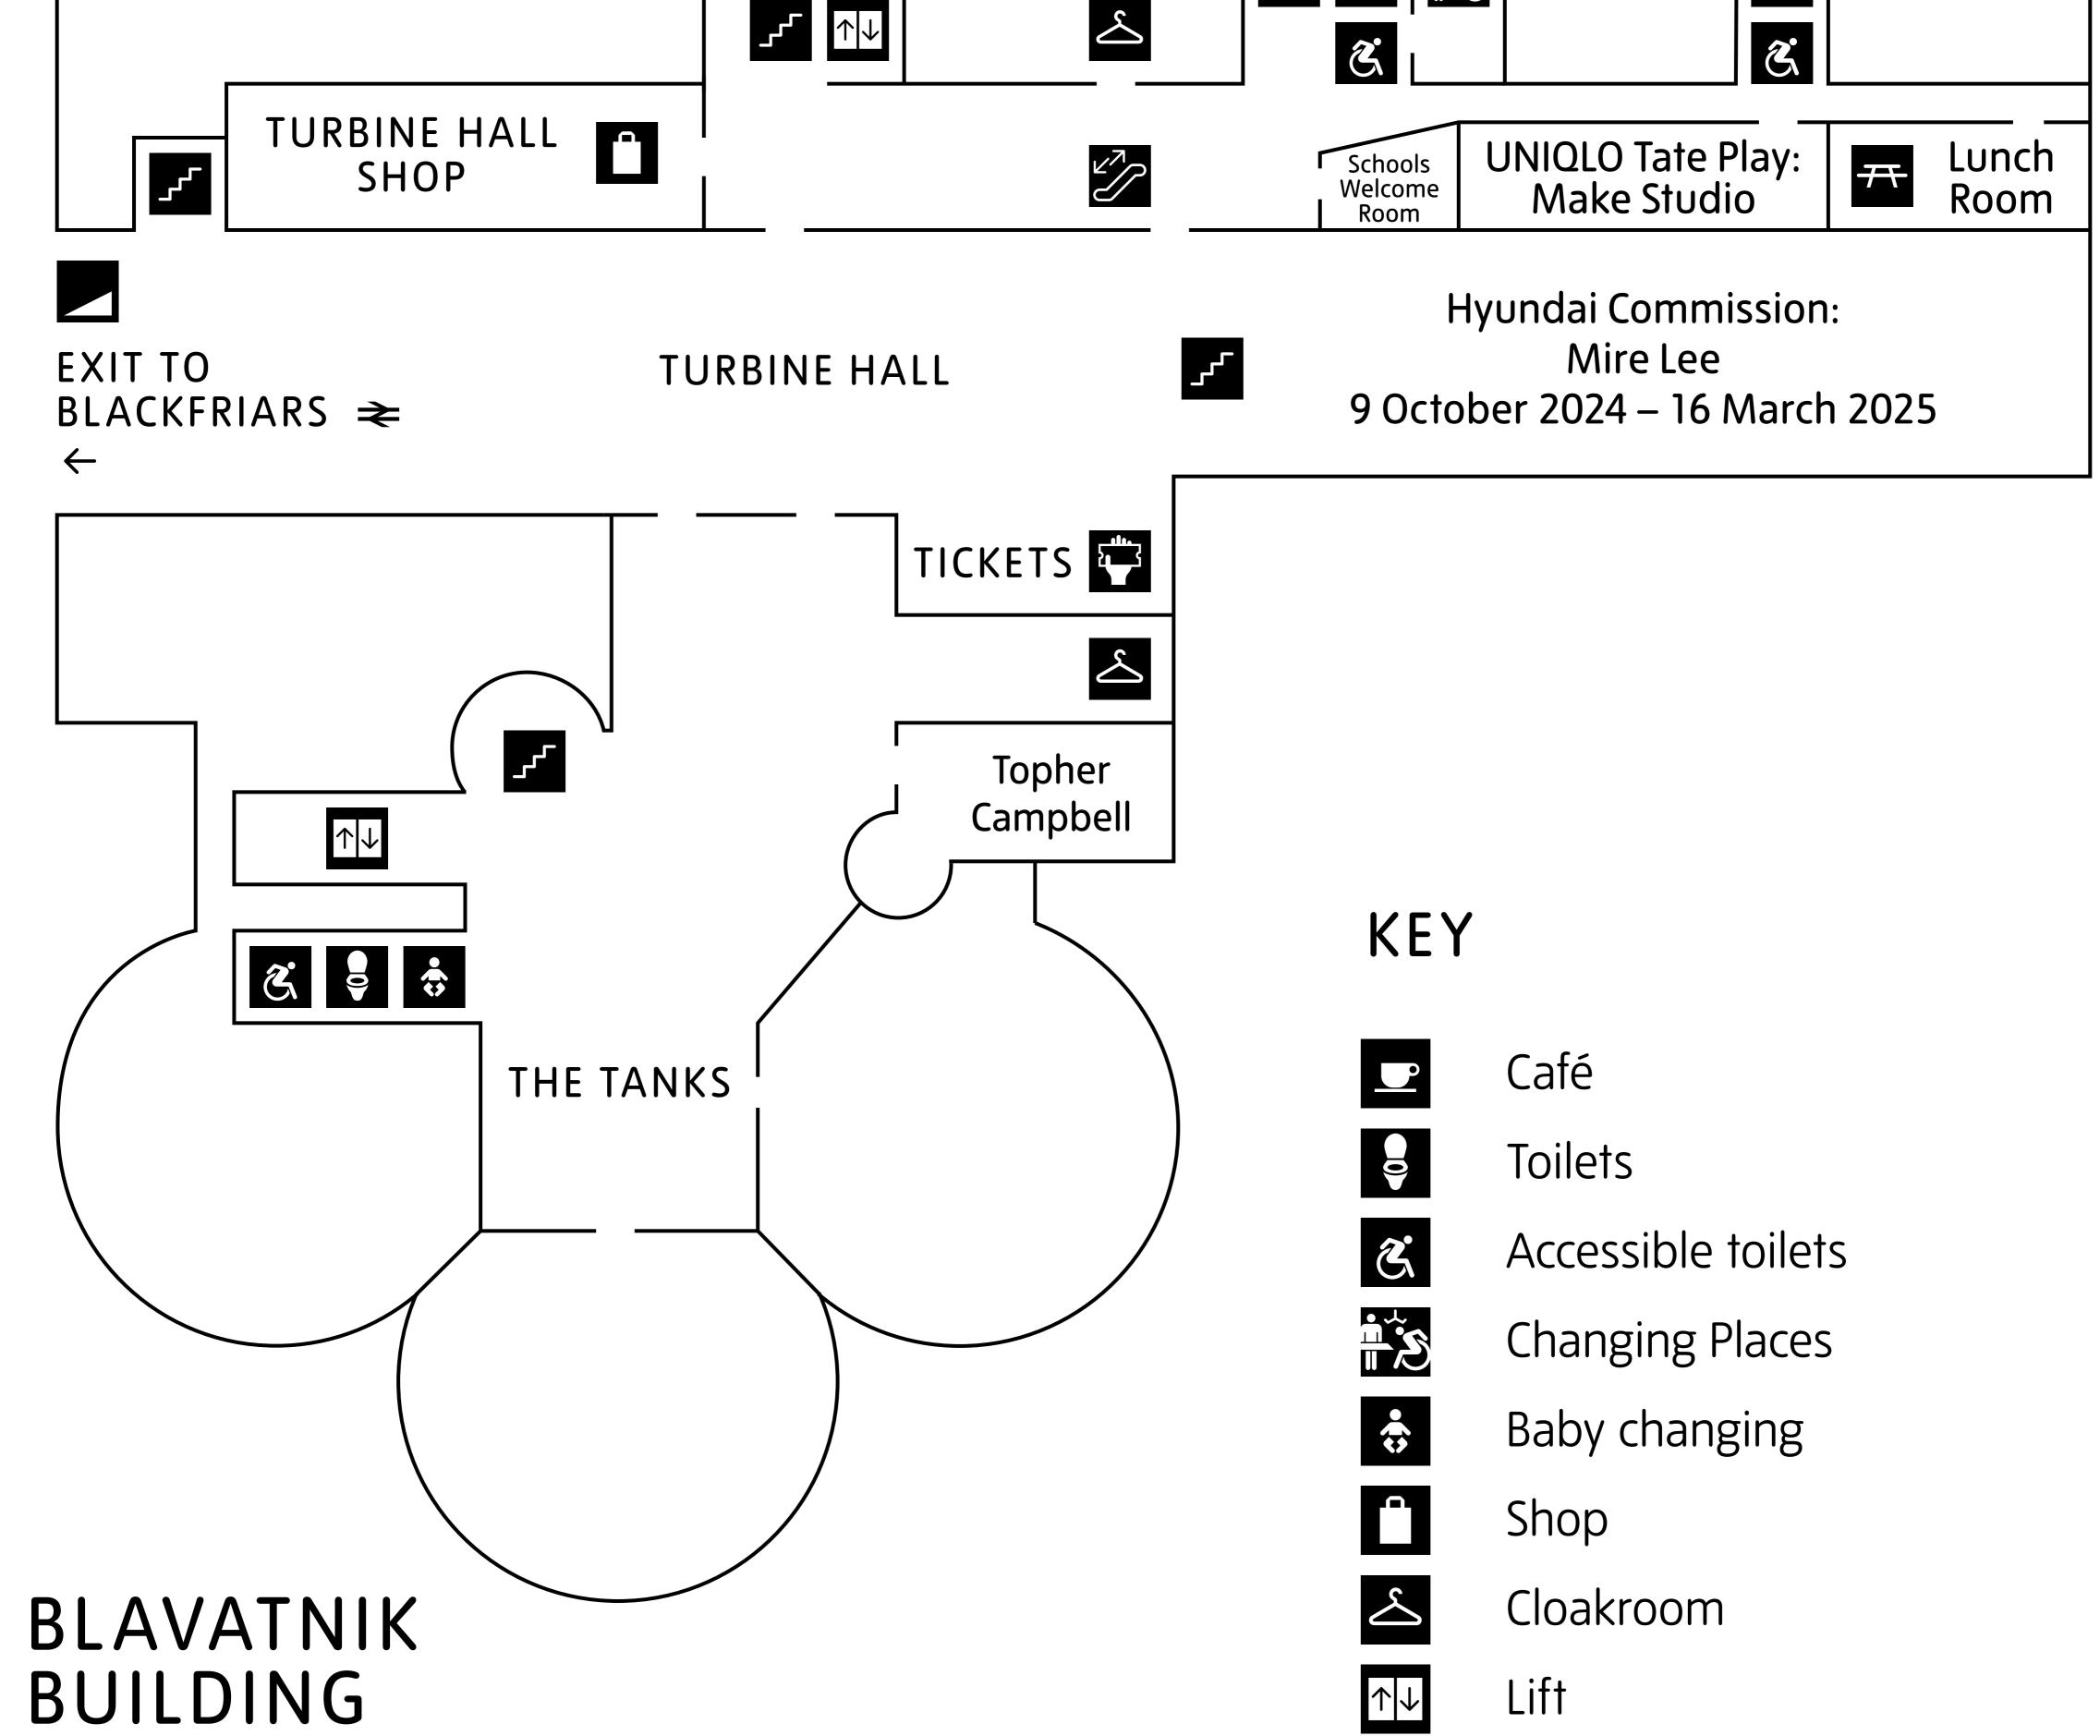

### BLAVATNIK BUILDING

TATE DRAW



### NATALIE BELL BUILDING RESTAURANT **GRANVILLE-GROSSMAN** MEMBERS BAR X Ş 🔅 COLLECTION DISPLAYS ANTHONY MCCALL\* ARTIST ROOMS **E** BRIDGE • Ľ **EXPRESSIONISTS\*** COLLECTION DISPLAYS



EXIT TO BLACKFRIARS

#### \*TICKET REQUIRED 🛱

ZANELE MUHOLI\*



### NATALIE BELL BUILDING







Water fountain



Tickets



Step-free



Stairs



Escalator











## NATALIE BELL BUILDING



### BLAVATNIK BUILDING



## NATALIE BELL BUILDING



ACCESS THROUGH LEVELS 0, 1 AND 4



## BLAVATNIK BUILDING

- Abstraction and Society
- Civil War 3
- 4 Deana Lawson
- Nation Building 6
- Naufus Ramírez-Figueroa 7
- Joseph Beuys and 8 Vlassis Caniaris
- Tourmaline 9
- Citizens 10
- Joel Meyerowitz 11
- Farah Al Qasimi 12
- 13 Wael Shawky

- Sandra Vásquez de la Horra
- Studio Practice
- Geta Brătescu 3

6

- Explore In the Studio 4
- International Surrealism 5
  - The Disappearing Figure: Art after Catastrophe
- The Shape of Words 7
- The Shape of Words 8
- 9 Joan Mitchell
- Joan Mitchell 10
- Gerhard Richter 11
- Painterly Gestures 12
- 13 Infinite Geometry

#### \*TICKET REQUIRED