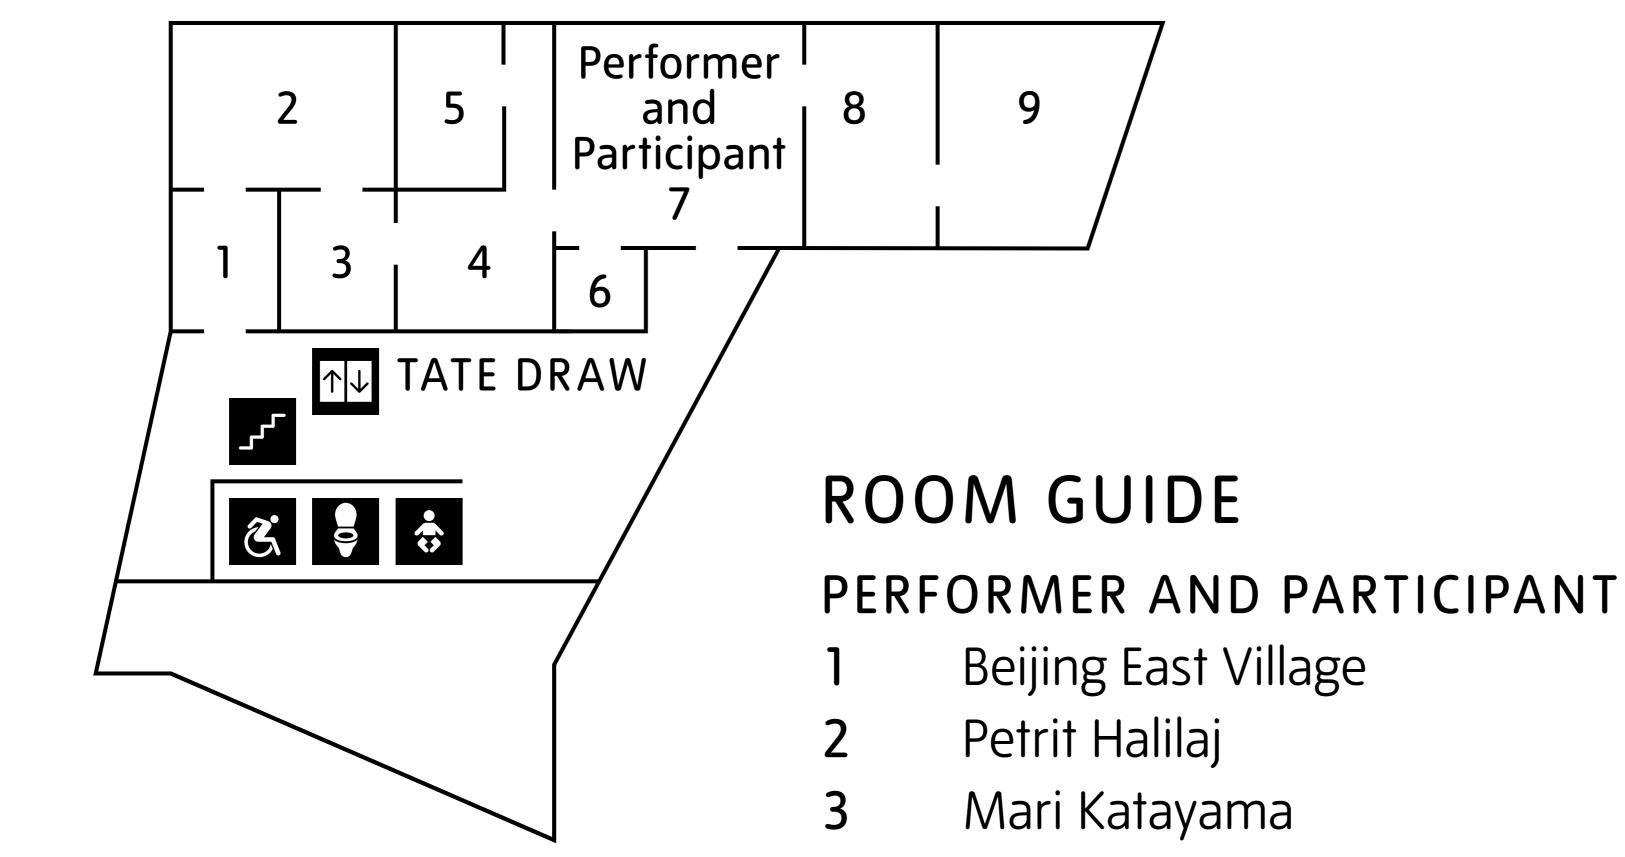

### BLAVATNIK BUILDING

TATE DRAW

### NATALIE BELL BUILDING

Water fountain

Tickets

Step-free

Stairs

Escalator