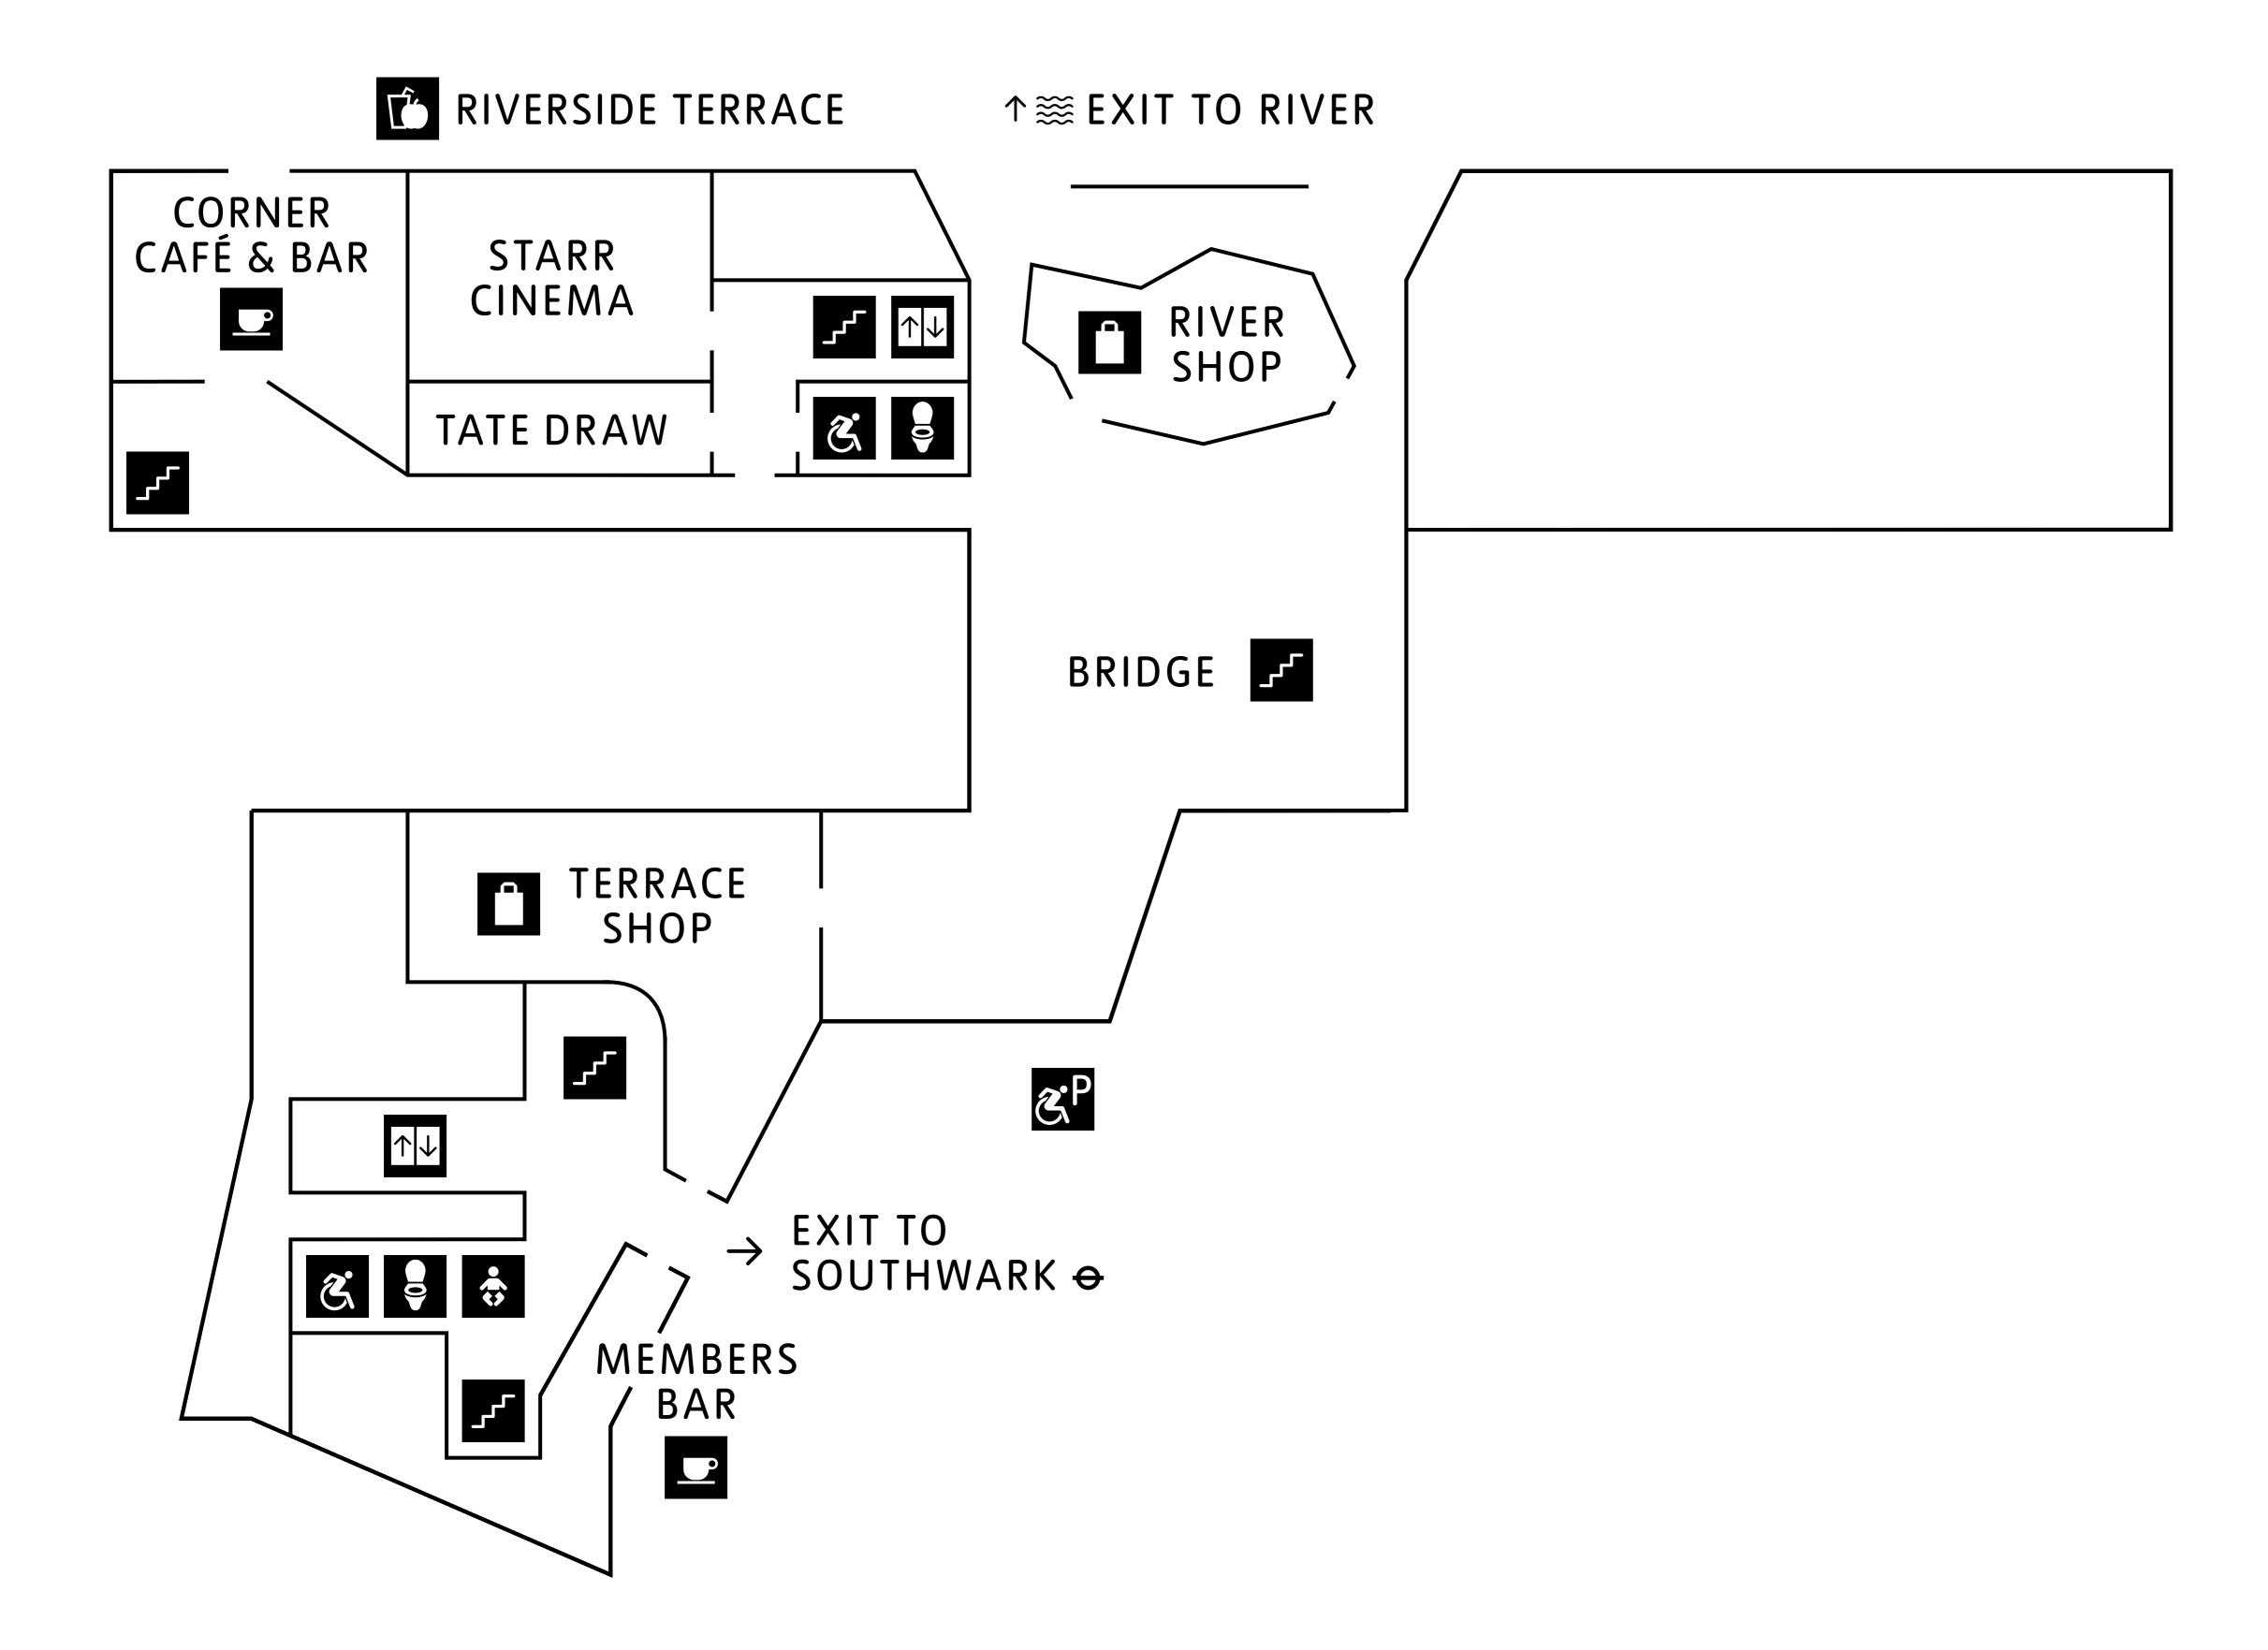

### BLAVATNIK BUILDING

TATE DRAW

### NATALIE BELL BUILDING RESTAURANT **GRANVILLE-GROSSMAN** MEMBERS BAR X Ş 🔅 COLLECTION DISPLAYS ANTHONY MCCALL\* ARTIST ROOMS **E** BRIDGE • Ľ **EXPRESSIONISTS\*** COLLECTION DISPLAYS

EXIT TO BLACKFRIARS

#### \*TICKET REQUIRED 🛱

ZANELE MUHOLI\*

### NATALIE BELL BUILDING

Water fountain

Tickets

Step-free

Stairs

Escalator