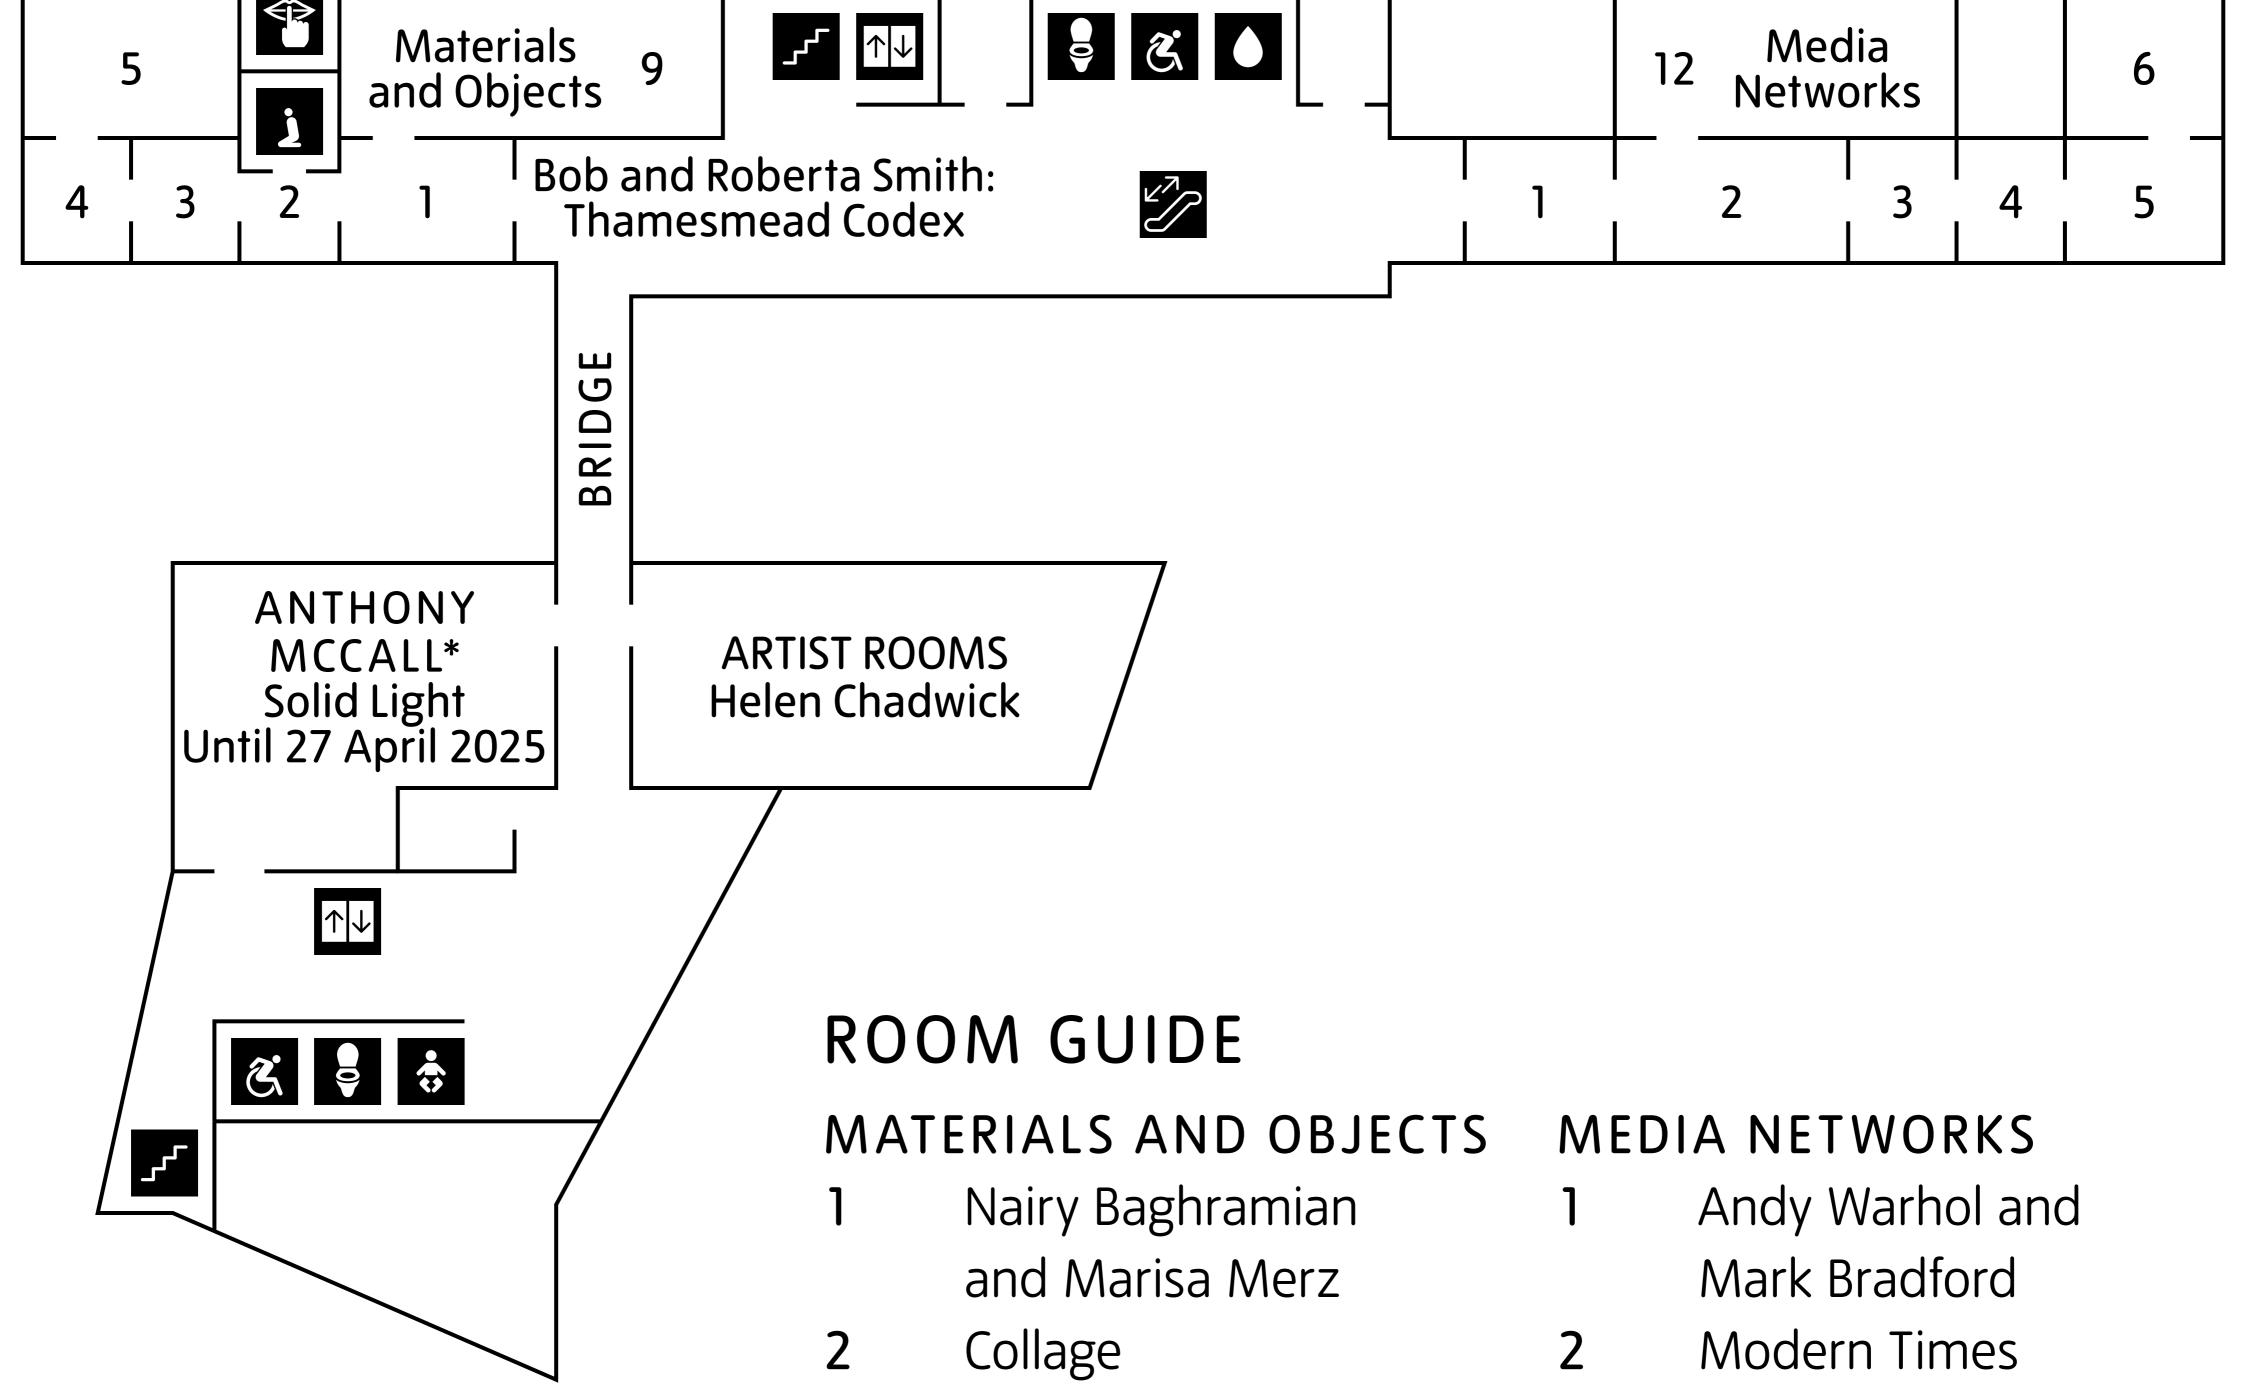

## BLAVATNIK BUILDING

- Gutai 4
- 5 Performing Genders, Performing Selves
- Bloomberg Connects: 6 Explore Art and Activism
- Monster Chetwynd 7
- Edward Krasiński 8
- 9 Pipilotti Rist

## BLAVATNIK BUILDING

- David Hammons 3
- Marcel Duchamp 4
- A View from Tokyo: 5 5 Between Man and Matter
- 6 Leonor Antunes
- 7 Barbara Chase-Riboud and Robert Motherwell
- Robert Gober 8
- Closed for display 9 changes
- Louise Nevelson and 10 Leonardo Drew
- Sarah Sze 11