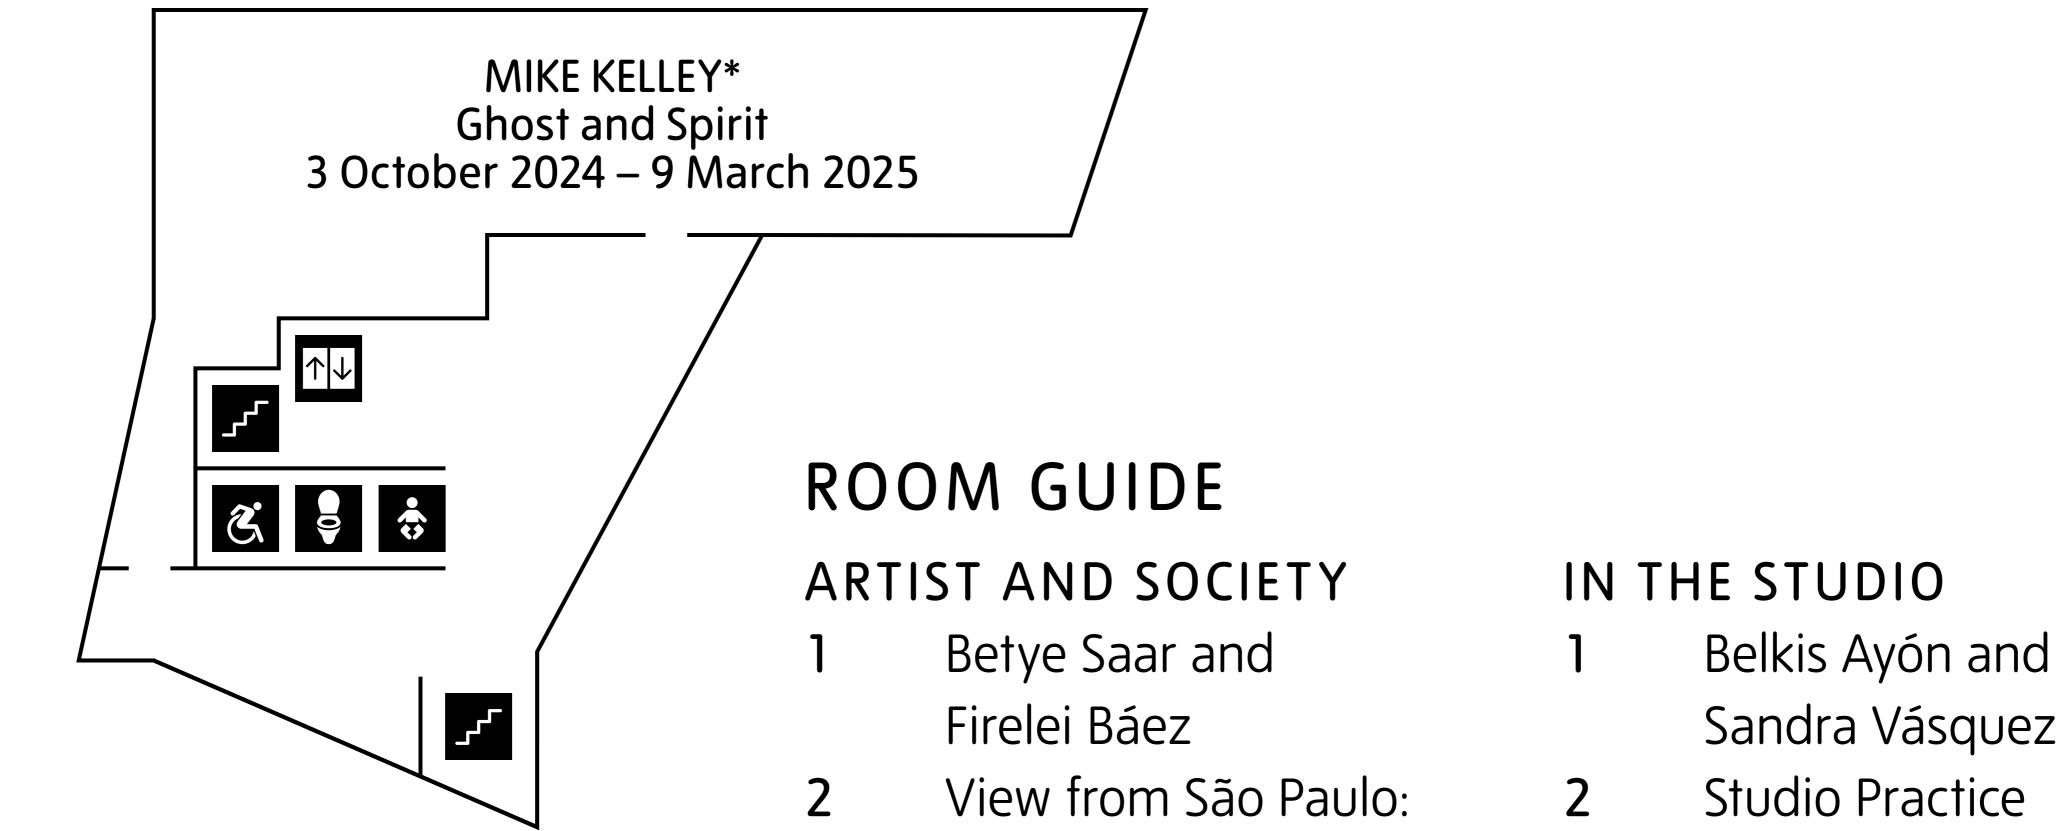

## NATALIE BELL BUILDING

## NATALIE BELL BUILDING

ACCESS THROUGH LEVELS 0, 1 AND 4

#### ACCESS THROUGH LEVELS 0, 1 AND 4